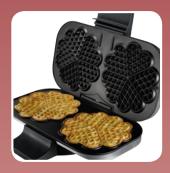

## 243-050 WAFFLEMAKER, DOUBLE WITH LCD DISPLAY

- Makes 10 heartshaped waffles at a time
- Indicator light
- Plate with waffle pattern
- Blue backlight
- Top and bottom heating element.
- · Adjustable temperature setting
- With LCD display for temp. setting and to show status of progress. Temperature can be adjusted during baking process.
- Non stick coated plate